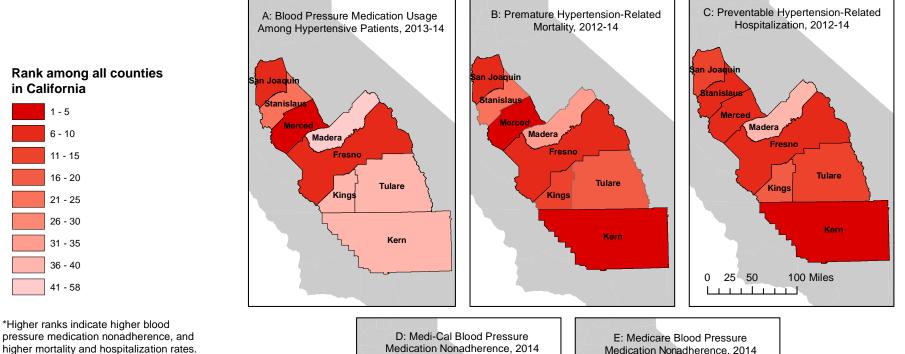

## High Blood Pressure Indicators: Medication Usage, Mortality, Hospitalization, and Medication Adherence in Central Valley, California

n Joadu

Stanislaus

Merced

Madera

Kings

~ **~ ~** 

Tulare

Kern

Data Sources: Blood Pressure Medication Usage Among Hypertensive Patients, California Health Interview Survey, 2013-14; Premature Hypertension-Related Mortality, California Death Statistical Master File (DSM), 2012-14; Preventable Hypertension-Related Hospitalization, Patient Discharge Data (PDD), California Office of Statewide Health Planning and Development (OSHPD), 2012-14: Medi-Cal Blood Pressure Medication Adherence, 2014; Medicare Blood Pressure Medication Adherence, CDC Interactive Atlas of Heart Disease and Stroke, 2014.

in California

1 - 5

6 - 10

11 - 15

16 - 20

21 - 25 26 - 30

31 - 35 36 - 40

41 - 58