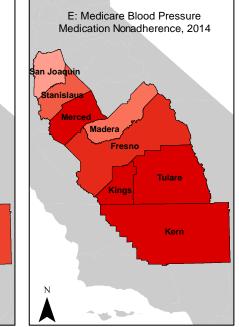

Kern

Data Sources: Blood Pressure Medication Usage Among Hypertensive Patients, California Health Interview Survey, 2013-14; Premature Hypertension-Related Mortality, California Death Statistical Master File (DSM), 2012-14; Preventable Hypertension-Related Hospitalization, Patient Discharge Data (PDD), California Office of Statewide Health Planning and Development (OSHPD), 2012-14: Medi-Cal Blood Pressure Medication Adherence, 2014; Medicare Blood Pressure Medication Adherence, CDC Interactive Atlas of Heart Disease and Stroke, 2014.

in California

1 - 5

6 - 10

11 - 15

16 - 20

21 - 25 26 - 30

31 - 35 36 - 40

41 - 58